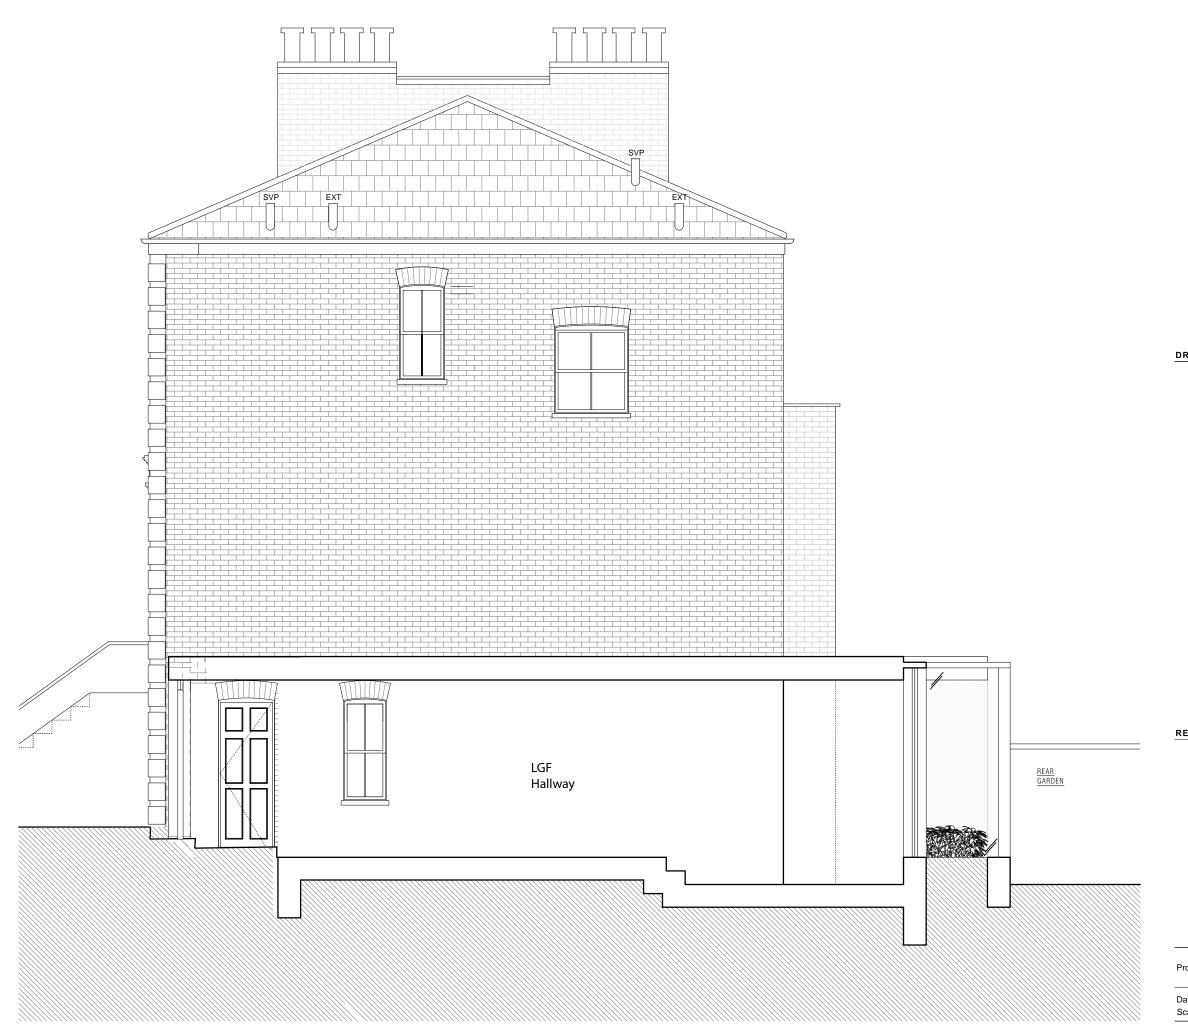

DRAWING NOTES:

| Project                  | 38 ST PAUL'S CRESCENT<br>LONDON, NW1 9TN | Project No. 0325       |
|--------------------------|------------------------------------------|------------------------|
| Date<br>Scale / Format   | MARCH 2025<br>1:50 @ A3                  | Drawing No.<br>0325_01 |
| Drawing Name<br>Revision | PROPOSED SIDE ELEVATION                  | PLANNING               |