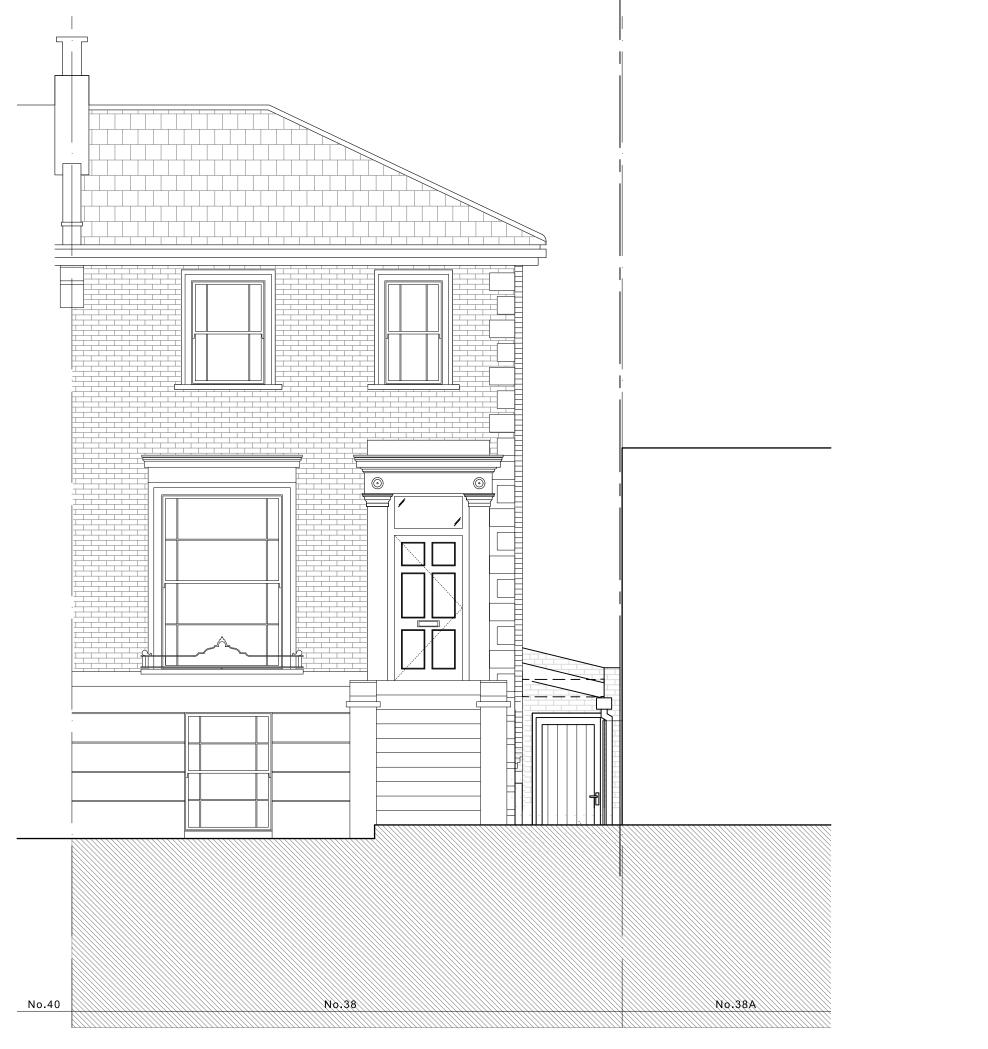

### REVISIONS

| Project                  | 38 ST PAUL'S CRESCENT<br>LONDON, NW1 9TN | Project No. 0325       |
|--------------------------|------------------------------------------|------------------------|
| Date<br>Scale / Format   | MARCH 2025<br>1:50 @ A3                  | Drawing No.<br>0325_03 |
| Drawing Name<br>Revision | PROPOSED FRONT ELEVATION                 | PLANNING               |