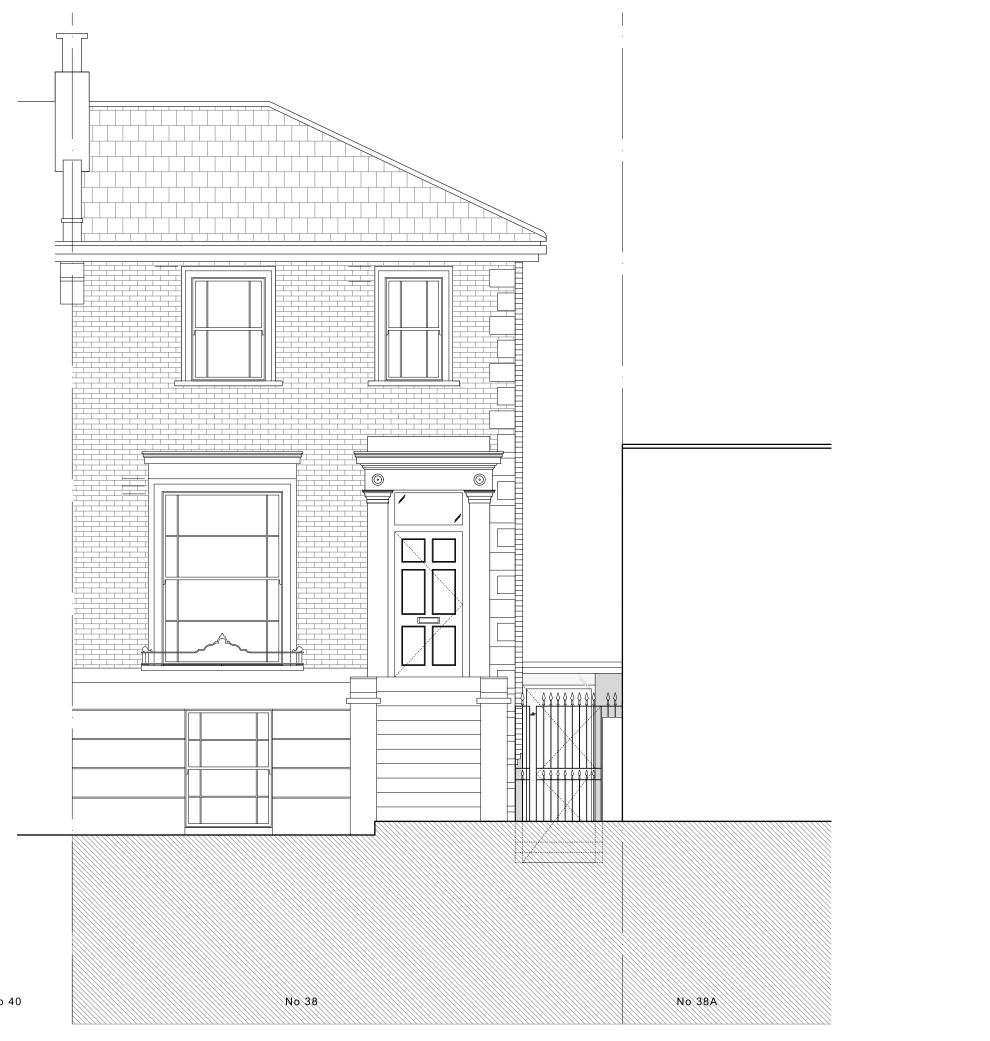

# REVISIONS

| Project                  | 38 ST PAUL'S CRESCENT<br>LONDON, NW1 9TN | Project No. 0325       |
|--------------------------|------------------------------------------|------------------------|
| Date<br>Scale / Format   | MARCH 2025<br>1:50 @ A3                  | Drawing No.<br>0325_04 |
| Drawing Name<br>Revision | EXISTING FRONT ELEVATION                 | PLANNING               |