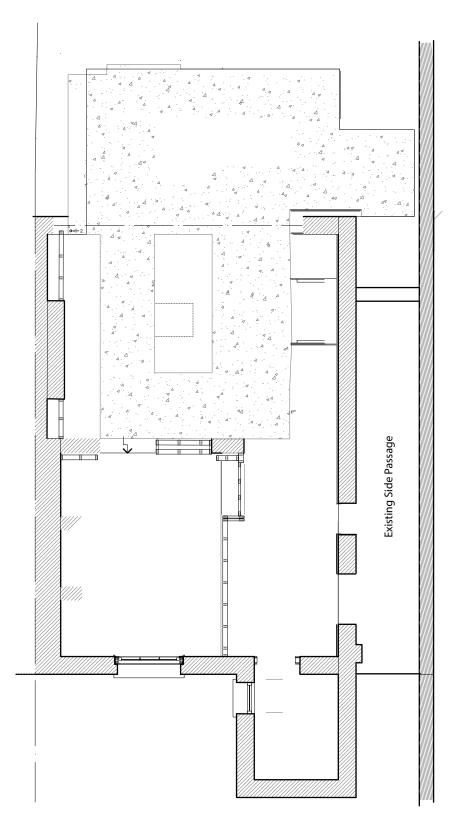

Proposed Lower Ground Floor Plan

Existing Lower Ground Floor Plan

DRAWING NOTES:

| roject                 | 38 ST PAUL'S CRESCENT<br>LONDON, NW1 9TN | Project No.            |
|------------------------|------------------------------------------|------------------------|
| ate<br>cale / Format   | MARCH 2025<br>1:50 @ A3                  | Drawing No.<br>0325_05 |
| rawing Name<br>evision | PROPOSED and existing floorplans         | PLANNING               |