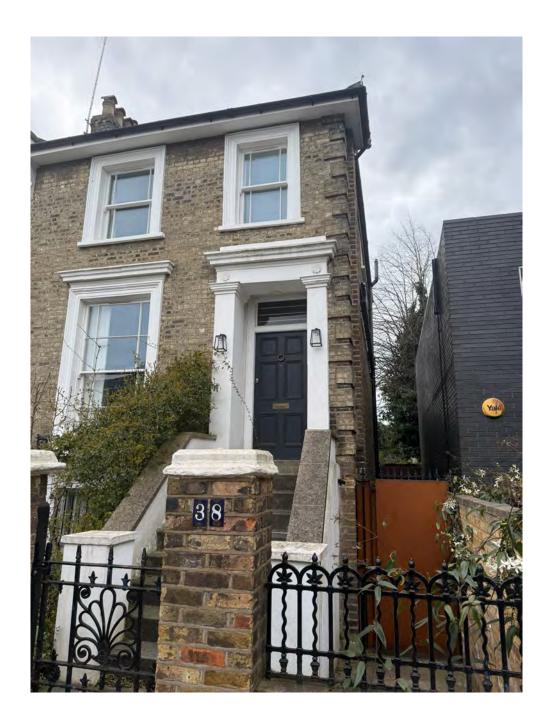

Front of house showing current gate in front of side passage.

Rear of house showing the side passage extensions is not visible.

| roject               | 38 ST PAUL'S CRESCENT<br>LONDON, NW1 9TN | Project No.<br>0325    |
|----------------------|------------------------------------------|------------------------|
| ate<br>cale / Format | March 2025<br>1:50 @ A3                  | Drawing No.<br>0325_07 |
|                      |                                          |                        |