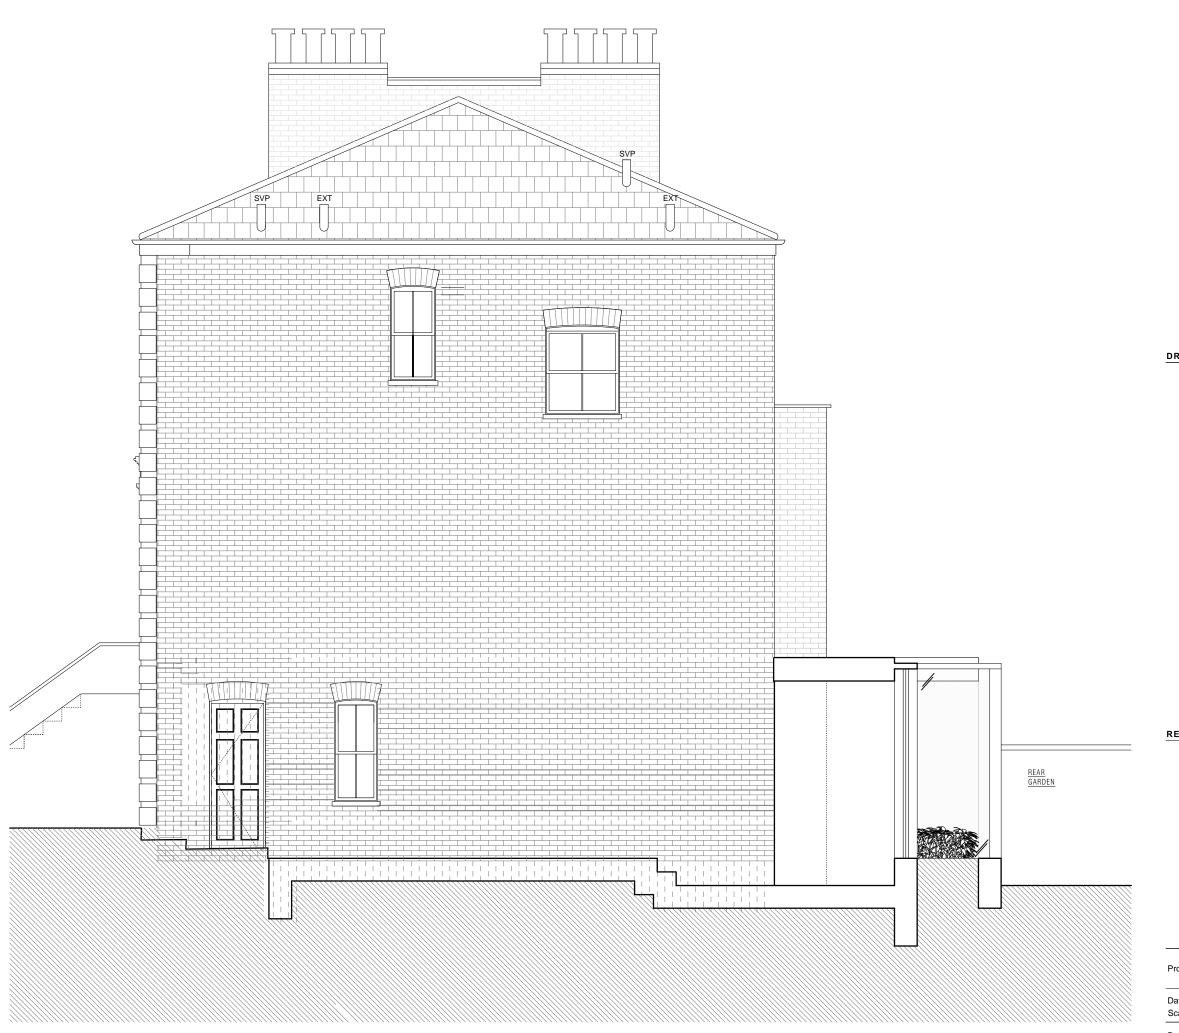

\_2

DRAWING NOTES:

| Project                  | 38 ST PAUL'S CRESCENT<br>LONDON, NW1 9TN | Project No. 0325       |
|--------------------------|------------------------------------------|------------------------|
| Date<br>Scale / Format   | MARCH 2025<br>1:50 @ A3                  | Drawing No.<br>0325_02 |
| Drawing Name<br>Revision | EXISTING SIDE ELEVATION                  | PLANNING               |