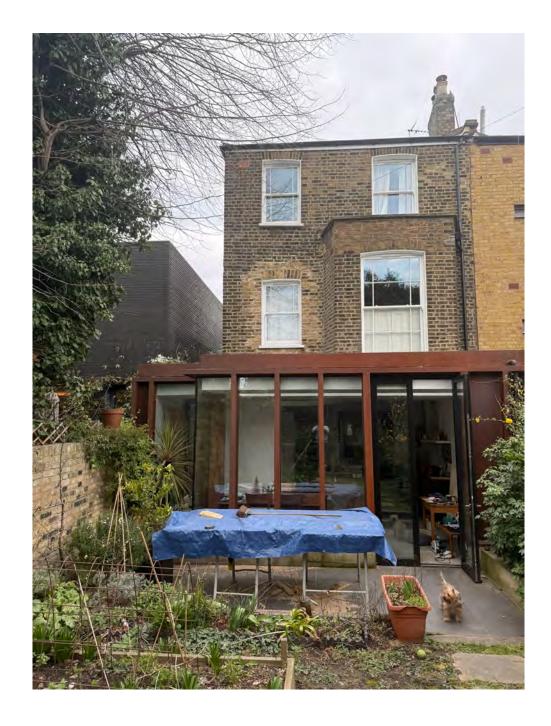

Front of house showing current gate in front of side passage.

Rear of house showing the side passage extensions is not visible.

| roject               | 38 ST PAUL'S CRESCENT<br>LONDON, NW1 9TN | Project No.<br>0325    |
|----------------------|------------------------------------------|------------------------|
| ate<br>cale / Format | March 2025<br>1:50 @ A3                  | Drawing No.<br>0325_07 |
|                      |                                          |                        |