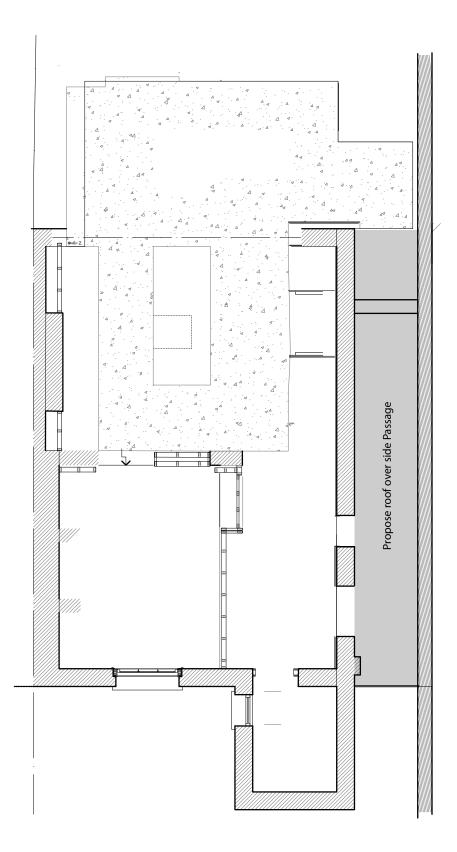

Proposed Lower Ground Floor Plan

Existing Lower Ground Floor Plan

DRAWING NOTES:

| roject                 | 38 ST PAUL'S CRESCENT<br>LONDON, NW1 9TN | Project No.            |
|------------------------|------------------------------------------|------------------------|
| ate<br>cale / Format   | MARCH 2025<br>1:50 @ A3                  | Drawing No.<br>0325_05 |
| rawing Name<br>evision | PROPOSED and existing floorplans         | PLANNING               |